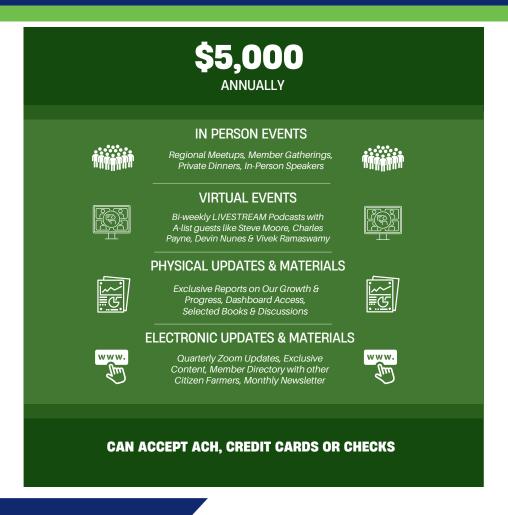

Renowned universities and the vibrant metropolis of Madison, Milwaukee, and Green Bay, with a growing tech sector, make Wisconsin a hub for innovation and education, attracting talent and driving economic growth in our key industries.
- The people of Wisconsin embody a unique blend of resilience and traditional "Midwest values," crucial attributes for success in our state's thriving industries. As a melting pot of diverse cultures and backgrounds, Wisconsin's future promises to be a beacon of prosperity and innovation for our nation.

We are dedicated to incubating a new generation of leadership and rebuilding credibility amongst our citizens in support of these leaders. This leadership is required for the future of Wisconsin and for the future of our nation.

# **EXCLUSIVE MEMBERSHIP**



### **CONTACT US**







<sup>\*</sup>Memberships apply to individuals and include spouses

<sup>\*\*</sup>Under 45? We have young professional options!